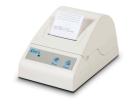

### **Table top printer**

It prints number of program, number of cycle, temperature, date and hour of the run. Error messages are also printed.

**Reference: ITS** 