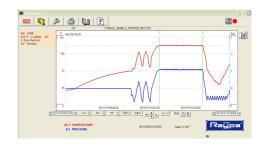

, temperature, date and hour of the run. Error messages are also printed.



**Reference: ITS** 

## Flexible "Heart" probe PT-100

Recommended for sterilizing liquids in flasks of 1 L or bigger. The control is done from the microprocessor. This accessory should be installed in factory.



Reference: PT-2

#### **Automatic filling pump**

To feed the autoclave from an external container. This accessory must be installed at our facilities.

**Reference: KLL-21** 



#### PC connection kit for RS232

Kit for the connection and use of the communication software between the equipment and the PC, through the RS232 interface.

It includes: Female USB-RS232 Converter. CD with corresponding drivers included Male-male DB-9 cable to connect converter and the equipment

**Reference: SOFT-RS232**