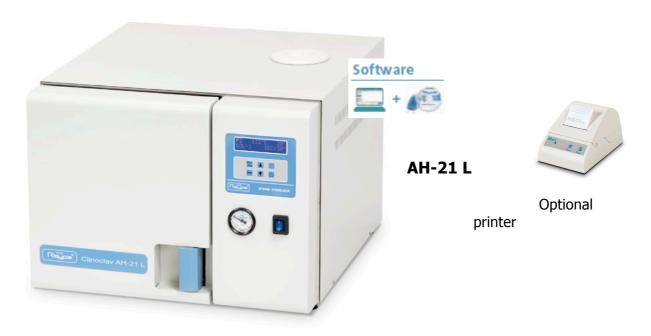

# CLINOCLAV steam sterilizer AH-21 L

## **Advantages:**

- Agar mode (40-80°C)
- Programmable auto-start (24 h)
- Control software

- Program for liquids
- Connection to PC (USB)
- Heart probe (optional)

## CLINOCLAV steam sterilizer AH-21 L

**Applications:** Suitable to sterilize:

Unwrapped and wrapped solids, small porous objects and hollow ware type B (slightly deep and broad cavities). Glass, liquids, metallic objects, waste bags

#### **Features:**

Pre-vacuum prior sterilization and vacuum system for final drying 4,5 L and 2 litres feeding and condensates reservoirs. Automatic chamber filling.

It includes RS-232 connection for printer and PC