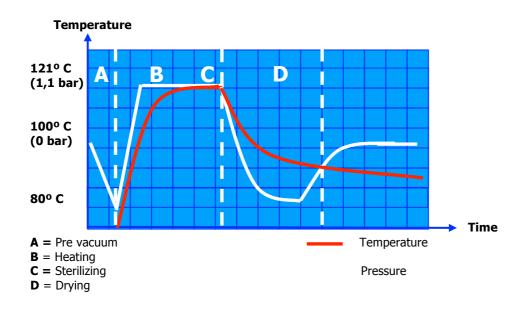

# CLINOCLAV steam sterilizer AH-21 L



## **Advantages:**

- Agar mode (40-80°C)
- Programmable auto-start (24 h)
- Control software

- Program for liquids
- Connection to PC (USB)
- Heart probe (optional)

#### Sterilization cycle graph





## CLINOCLAV steam sterilizer AH-21 L

**Applications:** Suitable to sterilize:

Unwrapped and wrapped solids, small porous objects and hollow ware type B (slightly deep and broad cavities). Glass, liquids, metallic objects, waste bags

#### **Features:**

Pre-vacuum prior sterilization and vacuum system for final drying 4,5 L and 2 litres feeding and condensates reservoirs. Automatic chamber filling.

It includes RS-232 connection for printer and PC

### Safety:

Safety valve and thermostat. Door hydraulic blocking system. Open lid sensor

### Supplied with the following accessories:

Tray support for four trays

Three stainless steel perforated trays: Ref. BAH-21.

A holding clamp.

Flexible tube with quick connection to drain condensation reservoir

One bag support and an auxiliary