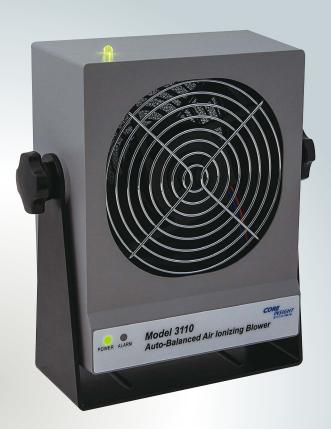

# Auto-Balanced lonization Systems

**Model 3110 Ionizing Blower** 

# **Model 3110 Ionizing Blower**