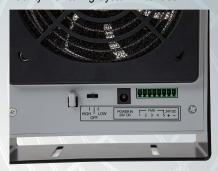

| Pin No. | Description                       |  |
|---------|-----------------------------------|--|
| FMS 1   | Alarm relay output                |  |
| FMS 2   | Relay common                      |  |
| FMS 3   | Balance Alarm relay output        |  |
| FMS 4   | Current output for each operation |  |
| FMS 5   | Current output reference ground   |  |
| FMS 6   | Balance Relay common              |  |

# Facility Monitoring System Interface

| Facility Monitoring System Output Signals |         |           |         |  |  |
|-------------------------------------------|---------|-----------|---------|--|--|
| Conditions                                | FMS 1~2 | FMS 4~5   | FMS 3~6 |  |  |
| Normal                                    | OPEN    | 4 ~ 5mA   | OPEN    |  |  |
| Alarm                                     | CLOSED  | 17 ~ 20mA | CLOSED  |  |  |
| Power OFF                                 | CLOSED  | 0mA       | CLOSED  |  |  |