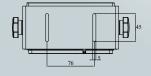

# Sizes & Dimensions(mm)

# Specifications <

| Input Voltage            | 24V DC, 13W (Maximum)                       |  |  |
|--------------------------|---------------------------------------------|--|--|
| Ion Emission             | Steady-State DC Technology                  |  |  |
| Balance                  | < ±20V                                      |  |  |
| Discharge                | ±1000V to ±100V less than 2 seconds at 30cm |  |  |
|                          | ±1000V to ±100V less than 4 seconds at 60cm |  |  |
| Air flow                 | 140 CFM (Maximum 151 CFM)                   |  |  |
| Emitter Point            | Tungsten 99.99%                             |  |  |
| Alarm Function           | Visual(LED), Audio(Buzzer)                  |  |  |
|                          | HV Power fail, Balance fail                 |  |  |
| Output<br>Monitoring     | FMS Interface                               |  |  |
| Material                 | Ionizer body- ABS (Gray)                    |  |  |
|                          | Filter cover- ABS (Black)                   |  |  |
|                          | Bracket- Aluminum                           |  |  |
| Operating<br>Environment | Temperature : 15~35°C, Humidity : 35~85% RH |  |  |
| Dimensions               | 148×185×76.6 mm                             |  |  |
| $(W \times H \times D)$  | (with bracket 188*204.5*76.6mm)             |  |  |
| Weight                   | 980g (with bracket)                         |  |  |
| Warranty                 | 1year                                       |  |  |