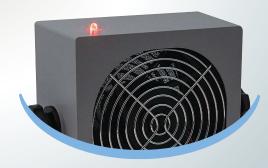

# <Alarm status>

| Mode             | Visual | Audio            |
|------------------|--------|------------------|
| Normal Operation | Green  | Inactivate       |
| HV Power Fail    | Red    | Continuous Sound |
| Balance Fail     | Red    | Cutting Sound    |