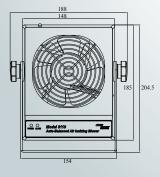

# **Model 3110 Ionizing Blower**

# Specifications <

| Input Voltage            | 24V DC, 13W (Maximum)                       |  |  |
|--------------------------|---------------------------------------------|--|--|
| Ion Emission             | Steady-State DC Technology                  |  |  |
| Balance                  | < ±20V                                      |  |  |
| Discharge                | ±1000V to ±100V less than 2 seconds at 30cm |  |  |
|                          | ±1000V to ±100V less than 4 seconds at 60cm |  |  |
| Air flow                 | 140 CFM (Maximum 151 CFM)                   |  |  |
| Emitter Point            | Tungsten 99.99%                             |  |  |
| Alarm Function           | Visual(LED), Audio(Buzzer)                  |  |  |
|                          | HV Power fail, Balance fail                 |  |  |
| Output<br>Monitoring     | FMS Interface                               |  |  |
| Material                 | Ionizer body- ABS (Gray)                    |  |  |
|                          | Filter cover- ABS (Black)                   |  |  |
|                          | Bracket- Aluminum                           |  |  |
| Operating<br>Environment | Temperature : 15~35°C, Humidity : 35~85% RH |  |  |
| Dimensions               | 148×185×76.6 mm                             |  |  |
| $(W \times H \times D)$  | (with bracket 188*204.5*76.6mm)             |  |  |
| Weight                   | 980g (with bracket)                         |  |  |
| Warranty                 | 1year                                       |  |  |

# Sizes & Dimensions(mm)