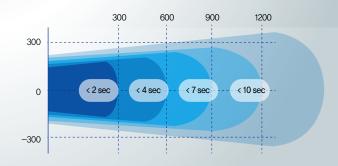

# Model 3110 Discharge Time

Accessories - wall mount Adapter(24VDC,1A)

# Specifications <

| Input Voltage            | 24V DC, 13W (Maximum)                       |  |  |
|--------------------------|---------------------------------------------|--|--|
| Ion Emission             | Steady-State DC Technology                  |  |  |
| Balance                  | < ±20V                                      |  |  |
| Discharge                | ±1000V to ±100V less than 2 seconds at 30cm |  |  |
|                          | ±1000V to ±100V less than 4 seconds at 60cm |  |  |
| Air flow                 | 140 CFM (Maximum 151 CFM)                   |  |  |
| Emitter Point            | Tungsten 99.99%                             |  |  |
| Alarm Function           | Visual(LED), Audio(Buzzer)                  |  |  |
|                          | HV Power fail, Balance fail                 |  |  |
| Output<br>Monitoring     | FMS Interface                               |  |  |
| Material                 | Ionizer body- ABS (Gray)                    |  |  |
|                          | Filter cover- ABS (Black)                   |  |  |
|                          | Bracket- Aluminum                           |  |  |
| Operating<br>Environment | Temperature : 15~35°C, Humidity : 35~85% RH |  |  |
| Dimensions               | 148×185×76.6 mm                             |  |  |
| $(W \times H \times D)$  | (with bracket 188*204.5*76.6mm)             |  |  |
| Weight                   | 980g (with bracket)                         |  |  |
| Warranty                 | 1year                                       |  |  |