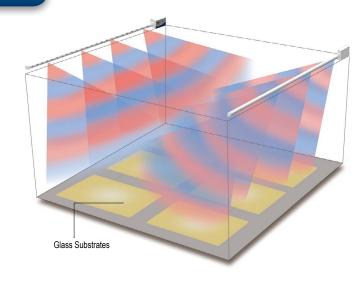

Particle contamination and ESD problems are solved by this new technology.

Installation Examplet

Ionizer Test Result by CPM

#### **Application Notes**

Contamination and ESD in FPD are becoming and rising issues due to their panel design shrinks, higher definition and faster refresh speed rate changes of display panel. Glass plate getting bigger, G8 2,160 x 2,460 sq mm and technical element changes its sensitivities against contamination and ESD.

General ESD control methodology do not working properly in FPD environment due to this was designed for conductive wafer, IC and relatively small objects. Static control in FPD industry requires different strategy. Model 2K10, innovative designed for fast, large area discharge in FPD environment. Dual symmetrical ionization system produce extremely large amount of ions using with pulsed DC technology. Model 2K10 neutralizes large insulator materials such as G8 glass plate and process environment insulator parts.