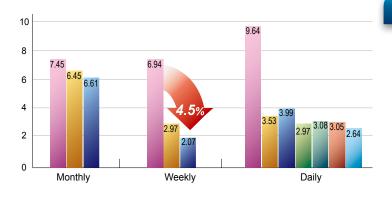

#### Yield Improvement

Using with alternative room ionization systems, FPD manufacturing process improves their yield from 6.69% down to 2.03% within two weeks and this improvement constantly maintaining in mass production.

Particle contamination and ESD problems are solved by this new technology.

Installation Examplet

Ionizer Test Result by CPM