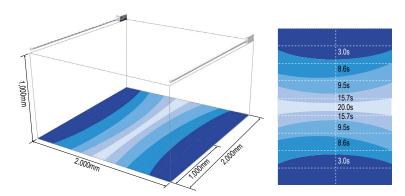

#### Yield Improvement

Using with alternative room ionization systems, FPD manufacturing process improves their yield from 6.69% down to 2.03% within two weeks and this improvement constantly maintaining in mass production.

Particle contamination and ESD problems are solved by this new technology.

Installation Examplet

Ionizer Test Result by CPM