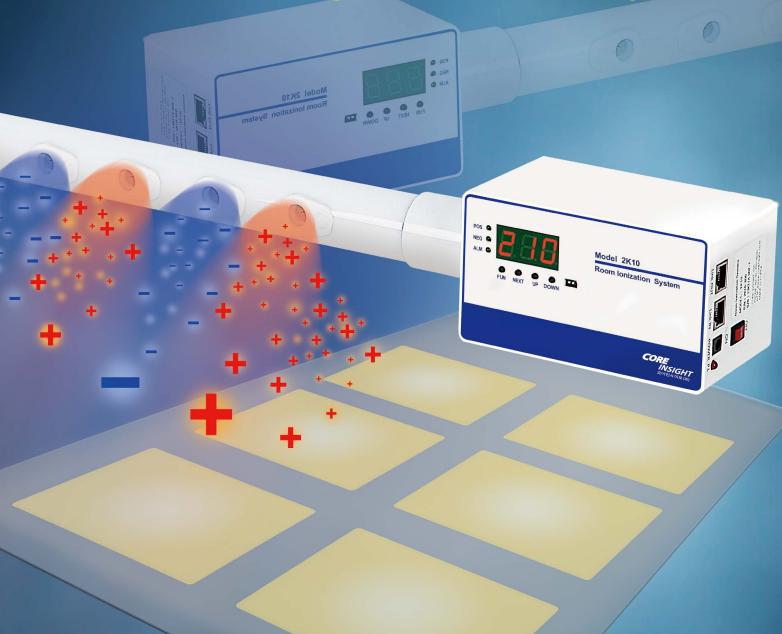

#### **Symmetrical Dual Bar Systems**

Synchronized Ion Emitting Operation Large Space or Room Ionization Master & Slave Dual Bar System

General ESD control methodology do not working properly in FPD environment due to this was designed for conductive wafer, IC and relatively small objects. Static control in FPD industry requires different strategy. Model 2K10, innovative designed for fast, large area discharge in FPD environment. Dual symmetrical ionization system produce extremely large amount of ions using with pulsed DC technology. Model 2K10 neutralizes large insulator materials such as G8 glass plate and process environment insulator parts.