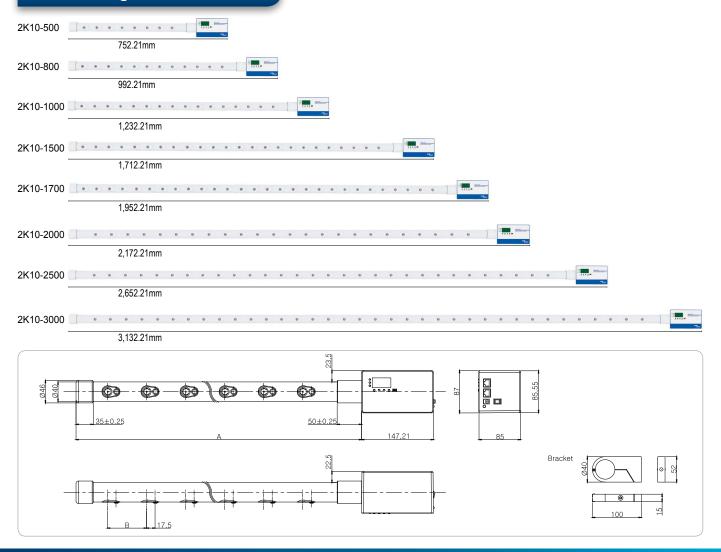

#### **Product Length and Detail Sizes**

Output Voltage 13kV DC, 100V Resolution Adjust

Length 500~3000mm, custom size available

Timing 0.1~99.9 sec for each polarity

0.1 Hz resolution adjustable

Ion Emission Pulsed DC technology, Standby Mode

Balance < ±50V, User/Application Define Balance Adjust