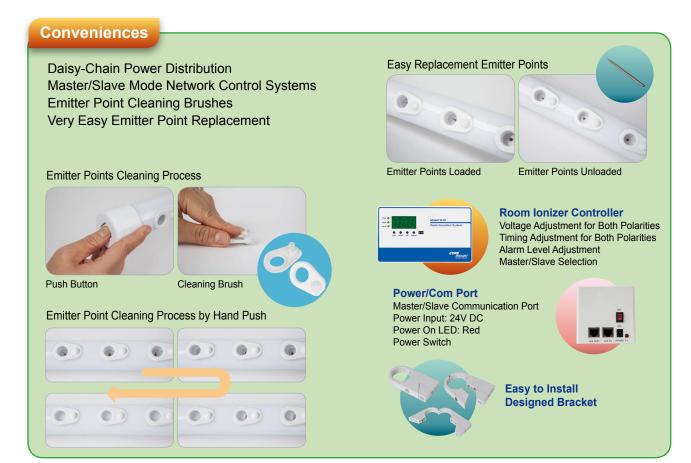

SD in FPD are becoming and rising issues due to their panel design shrinks, higher definition and faster refresh speed rate changes of display panel. Glass plate getting bigger, G8 2,160 x 2,460 sq mm and technical element changes its sensitivities against contamination and ESD.

General ESD control methodology do not working properly in FPD environment due to this was designed for conductive wafer, IC and relatively small objects. Static control in FPD industry requires different strategy. Model 2K10, innovative designed for fast, large area discharge in FPD environment. Dual symmetrical ionization system produce extremely large amount of ions using with pulsed DC technology. Model 2K10 neutralizes large insulator materials such as G8 glass plate and process environment insulator parts.





#### **Specifications**

Alarm

**LED** 

Cleaning

Enclosure

Warranty

Operating

Input Voltage 24V DC, 20 Watt Maximum

Output Voltage 13kV DC, 100V Resolution Adjust

Length 500~3000mm, custom size available

Timing 0.1~99.9 sec for each polarity

0.1 Hz resolution adjustable

Ion Emission Pulsed DC technology, Standby Mode

Balance < ±50V, User/Application Define Balance Adjust

Emitter Point Tungsten 99.99%
Display 3 Digit FND Display

Voltage Setting, Voltage Output,

Timing Setting, Output Timing, Alarm Setting

HV Output Error, Power Error Current output, HV output error Multi emitter point cleaning brush

Back Red LED Power ON, Front Green LED

HV Switching, Yellow LED Alarm ABS Case, Polycarbonate Bar

One year

15~35°C, 20~85% RH

#### **Standard Accessories**



#### **Pro