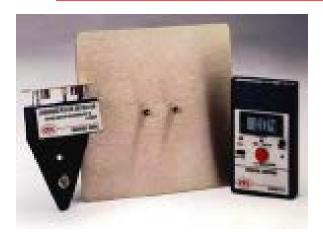

## Model 205C Model 205C-X10

The Models 205C and 205Cx10 Charged Plate Detectors convert the Static Meter to a charged plate monitor to measure ionizer balance, static charge accumulation, and with optional probes, perform remote static measurements. The Model 205C mechanically amplifies the Static Meter sensitivity by 10. This reduces full-scale to ±2kV with 1V resolution (Model 212 only). The Model 205Cx10 mechanically attenuates the Meter sensitivity by 10, enabling measurements up to ±50kV with 100V resolution to be made. A 6x6" (152x152mm) plug-in Detector plate is also available.

Model 205C with Model 207 6x6" (152x152mm)

Model 205Cx10