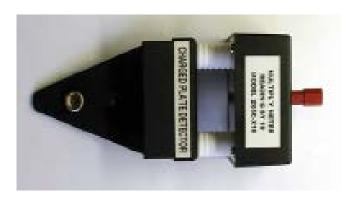

## Model 205C Model 205C-X10

The Models 205C and 205Cx10 Charged Plate Detectors convert the Static Meter to a charged plate monitor to measure ionizer balance, static charge accumulation, and with optional probes, perform remote static measurements. The Model 205C mechanically amplifies the Static Meter sensitivity by 10. This reduces full-scale to ±2kV with 1V resolution (Model 212 only). The Model 205Cx10 mechanically attenuates the Meter sensitivity by 10, enabling measurements up to ±50kV with 100V resolution to be made. A 6x6" (152x152mm) plug-in Detector plate is also available.

Model 205C with Model 207 6x6" (152x152mm)

Model 205Cx10